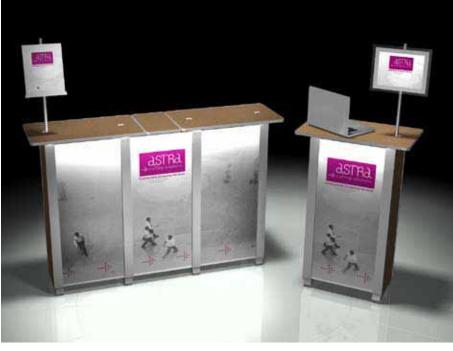

## Perfect for Many Uses

Beyond trade shows, Transaction tables are perfect for corporate lobbies, retail environments, prod-

Two 9" x 14" inch shelves provide concealed storage with easy access.

A single Transaction table is great for smaller spaces. Two side-by-side units with connecting center panel provide more workspace and storage for larger spaces.