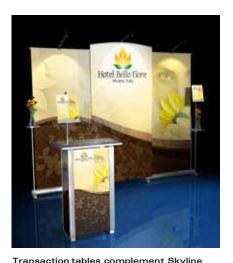

## Perfect for Many Uses

Beyond trade shows, Transaction tables are perfect for corporate lobbies, retail environments, prod-

Two 9" x 14" inch shelves provide concealed storage with easy access.

A single Transaction table is great for smaller spaces. Two side-by-side units with connecting center panel provide more workspace and storage for larger spaces.