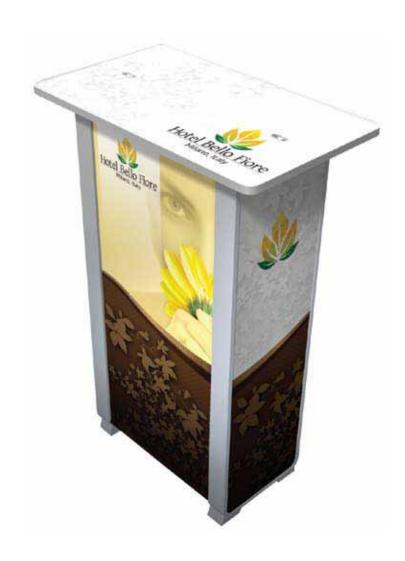

# Transaction Table Multi-Talented and Full of Advantages!

Transaction is the exciting new custom modular table system from Skyline. Designed for elegance and engineered for performance, Transaction gives your brand a powerful presence and provides the functionality needed for effective face-to-face marketing. Transaction is customizable with a host of accessories and versatile to fit changing needs.

### **Branded Graphics**

Graphics quickly install without tools and are easy to change out when you update your message.

#### **Customize with Accessories**

Easy-to-install accessories include stylish shelves for showcasing product, literature holder and digital screen mount for presentations.