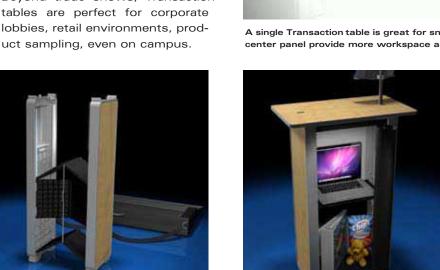

#### **Customize with Accessories**

Easy-to-install accessories include stylish shelves for showcasing product, literature holder and digital screen mount for presentations.

## Perfect for Many Uses

Beyond trade shows, Transaction tables are perfect for corporate lobbies, retail environments, prod-

Two 9" x 14" inch shelves provide concealed storage with easy access.

A single Transaction table is great for smaller spaces. Two side-by-side units with connecting center panel provide more workspace and storage for larger spaces.