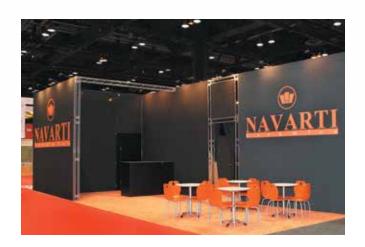

# **Big, Brand Presence**

Inliten is structural so you can build big. Skyline large-format fabric graphics reduce the amount of seams for a clean brand presentation.

"Modularity also allows us to easily reconfigure the booth as our needs change from show to show." – Navarti