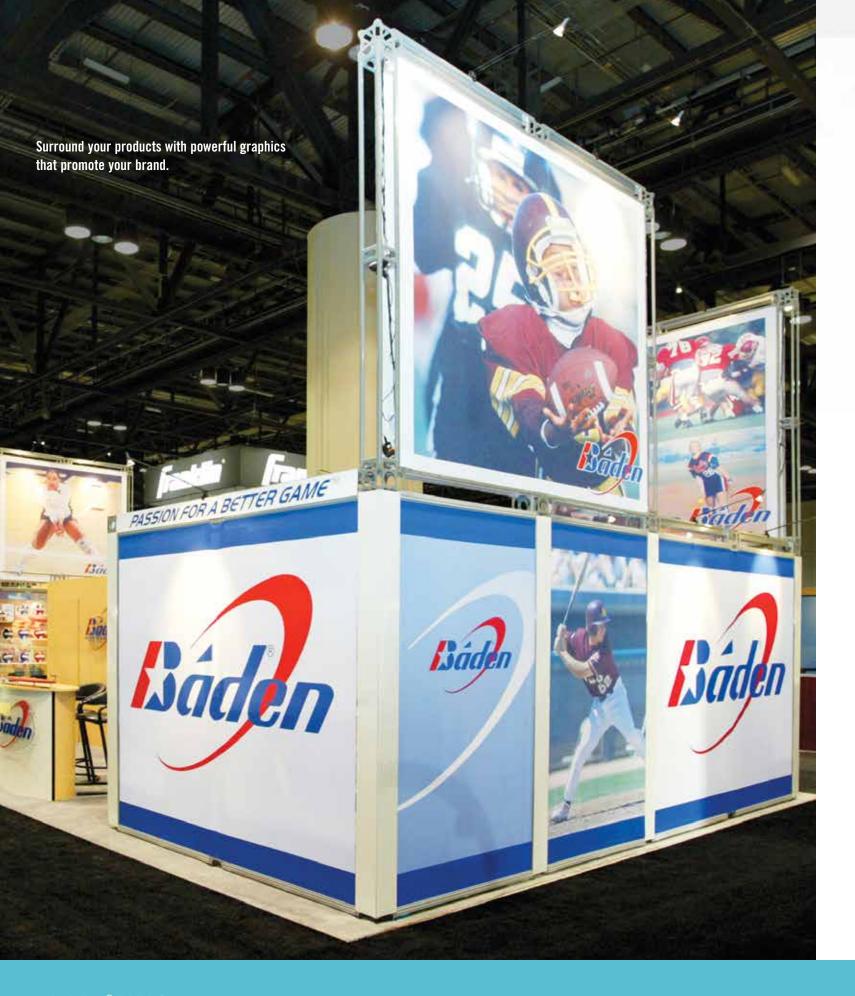

# **Big, Brand Presence**

Inliten is structural so you can build big. Skyline large-format fabric graphics reduce the amount of seams for a clean brand presentation.

"Modularity also allows us to easily reconfigure the booth as our needs change from show to show." – Navarti