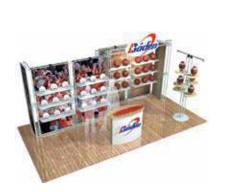

## **Modular Flexibility**

For flexibility, modular exhibits reconfigure to fit smaller booth spaces. Excluding the double deck, this island exhibit fits in just 5 containers which reduces exhibit operating costs.