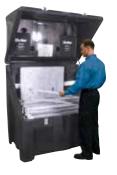

# **Protective Cases and Crates**

Components pack neatly in protective cases, compartmentalized crates that have easy access and wheels for easy transport, or sturdy wooden crates depending on your exhibit design.