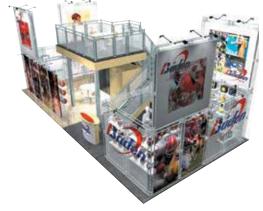

## **Modular Flexibility**

For flexibility, modular exhibits reconfigure to fit smaller booth spaces. Excluding the double deck, this island exhibit fits in just 5 containers which reduces exhibit operating costs.