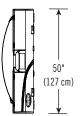

### **Shipping Cases**

Includes carrying strap

**Hard Case** 9.9" x 50" (25.5 x 127 cm) 5 lbs. (2.3 kg)