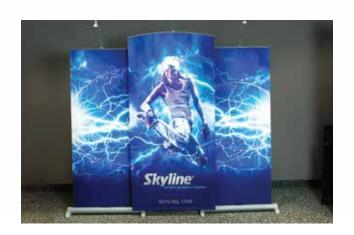

### **Exalt® Curved Banner Stand**

The classic curved look in a retractable banner stand! With the simple flick of levers, Exalt transforms from linear to curved. Use as a single banner stand or use three units for use as a backwall in a 10' (3 m) booth space.

## **Multiple Units Create a Full Display**

Banner stand units can be used individually or positioned to create an inline display that fits within a 10' (3 m) exhibit space. Complement your display with additional Skyline accessories like tables, tablet mounts and more.