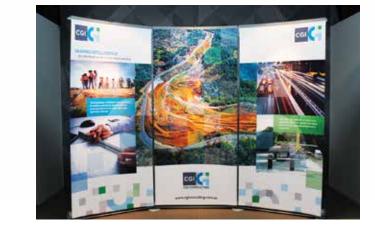

# **Shapes Collection**

The Shapes Collection has a sturdy, double-sided retractable base and layered graphics. The front panel is available in a variety of profiled shapes to give your display and brand a contemporary edge.