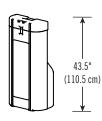

### Arrive® Case/Workstation

Includes wheels, fits a full Exalt or Myriad backwall display

**Arrive Case** 20.5" x 15.5" (52.1 x 39.4 cm) 37 lbs. (16.8 kg)