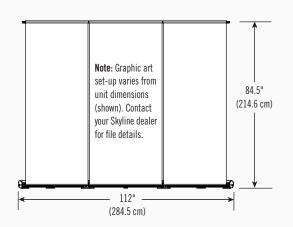

### **Exalt® Curved Banner Stand**

The classic curved look in a retractable banner stand! With the simple flick of levers, Exalt transforms from linear to curved. Use as a single banner stand or use three units for use as a backwall in a 10' (3 m) booth space.

# **Banner Stand 3000-R**

Shock-corded support pole and retractable design makes for easy set up. Units can be used alone or designed to be used together for use as a backwall display in a typical 10' (3 m) booth space. 34- and 48-inch (86 / 122 cm) wide units are available.