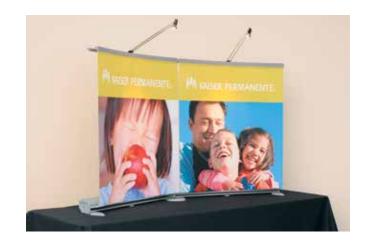

## **Multiple Units Create a Full Display**

Banner stand units can be used individually or positioned to create an inline display that fits within a 10' (3 m) exhibit space. Complement your display with additional Skyline accessories like tables, tablet mounts and more.

### **Exalt® Curved Banner Stand**

The classic curved look in a retractable banner stand! With the simple flick of levers, Exalt transforms from linear to curved. Use as a single banner stand or use three units for use as a backwall in a 10' (3 m) booth space.