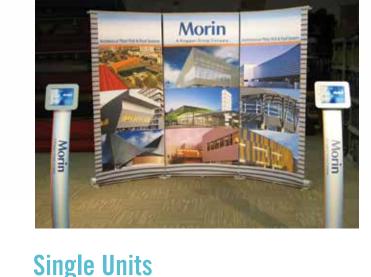

## **Multiple Units Create a Full Display**

Banner stand units can be used individually or positioned to create an inline display that fits within a 10' (3 m) exhibit space. Complement your display with additional Skyline accessories like tables, tablet mounts and more.

# **Skyline Banner Stand Systems**

Skyline offers a variety of banner stand systems to fit your specific exhibiting objectives and budget.