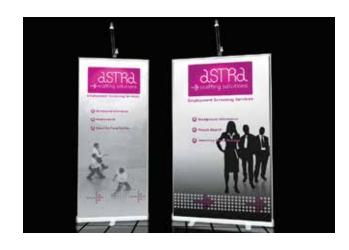

# **Exhibit With Convenience & Ease**

Great for do-it-yourself exhibitors. Banner stands are a popular choice for exhibitors who want convenience and ease. Skyline retractable banner stand displays provide a big graphic look yet are lightweight, cost-effective and durable.

# **Easy to Change Graphics**

Skyline banner stand bases feature the Skyline Graphic Exchange System. This allows you to easily change your panel without investing in new hardware — even on the show floor. Change your graphics to target specific show audiences or to update your look or message.