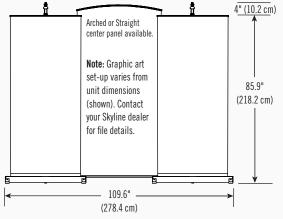

# Myriad® Merchandising

Designed with built-in merchandising, Myriad gives you the ease of a banner stand with more flexibility. Acrylic and metal shelves, tablet mounts and literature holders are available to display products and brochures. Each accessory pole supports up to 4 lbs. (8.1 kg). Because Myriad has a fabric center connector panel instead of a base and graphic, it is lighter weight than three-unit banner stand backwalls and more cost effective.

Choose either an **Exalt** or **Myriad** display. The Arrive case carries three Exalt units or two Myriad units with a connecting center panel along with all case table components.