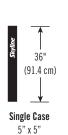

### **Carrying Cases**

Soft-sided cases include shoulder strap and handles.

(12.7 x 12.7 cm) 1.3 lbs. (.6 kg)

**Double Case** 5" x 9" (12.7 x 22.9 cm) 1.8 lbs. (.8 kg)

5" x 5" (12.7 x 12.7 cm) 1.7 lbs. (.8 kg)