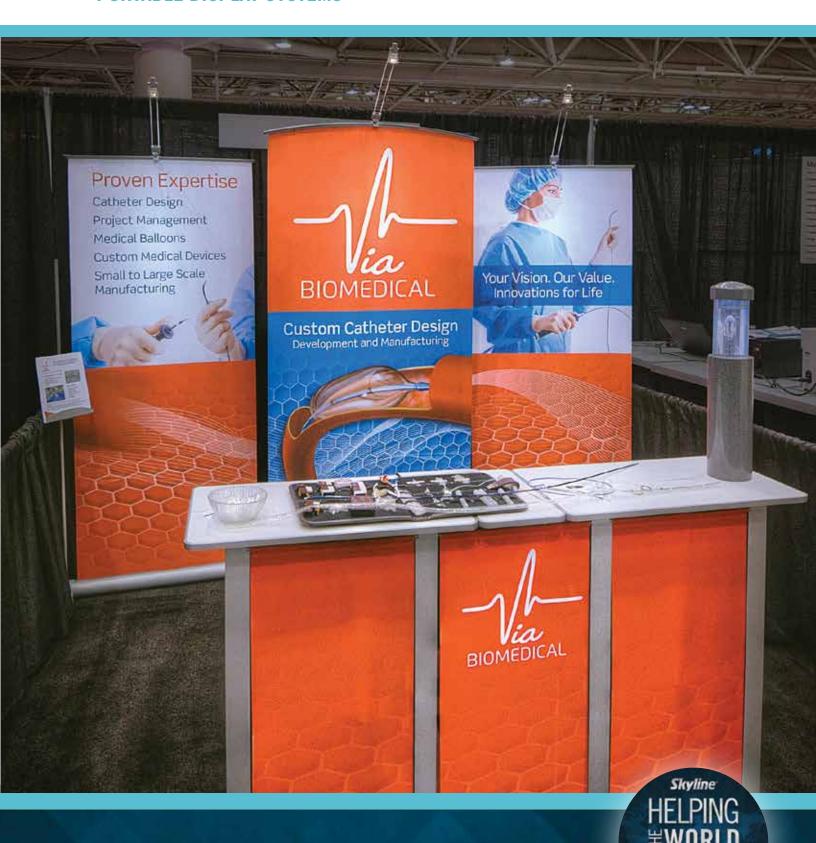

## **Multiple Units Create a Full Display**

Banner stand units can be used individually or positioned to create an inline display that fits within a 10' (3 m) exhibit space. Complement your display with additional Skyline accessories like tables, tablet mounts and more.

## **Tabletops**

Skyline Banner Stand 3000-R and Exalt banner stands create attractive tabletop displays. For added versatility – and with appropriately designed graphics – both systems can be used as either a full height banner stand or as a tabletop display depending on your application.

# **Easy Set Up & Transport**

Skyline banner stands set up in minutes and are easy to transport. Aluminum bases are stylish, durable and lightweight.

LED light fixtures highlight graphics and are easy to install, cool to the touch for fast dismantle, energy efficient and very durable.

# **Easy to Change Graphics**

Skyline banner stand bases feature the Skyline Graphic Exchange System. This allows you to easily change your panel without investing in new hardware — even on the show floor. Change your graphics to target specific show audiences or to update your look or message.