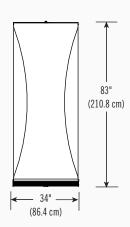

### **Exalt® Curved Banner Stand**

The classic curved look in a retractable banner stand! With the simple flick of levers, Exalt transforms from linear to curved. Use as a single banner stand or use three units for use as a backwall in a 10' (3 m) booth space.