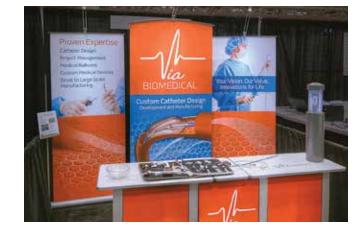

# **Banner Stand 3000-R**

Shock-corded support pole and retractable design makes for easy set up. Units can be used alone or designed to be used together for use as a backwall display in a typical 10' (3 m) booth space. 34- and 48-inch (86 / 122 cm) wide units are available.