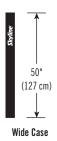

### **Carrying Cases**

Soft-sided cases include shoulder strap and handles.

(12.7 x 12.7 cm) 1.3 lbs. (.6 kg)

**Double Case** 5" x 9" (12.7 x 22.9 cm) 1.8 lbs. (.8 kg)

5" x 5" (12.7 x 12.7 cm) 1.7 lbs. (.8 kg)