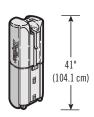

### Includes wheels, fits 3 units

Hard Oval Case 14.1" x 14.8" (35.9 x 37.6 cm) 16 lbs. (7.3 kg)