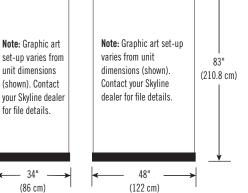

# **Duet® Double Sided Graphic**

Duet gives you graphics on both sides of a single panel for twice the messaging power. Since there is a single base, it is lighter weight and easier to set up. Duet is available in 34- and 48-inch (86 / 122 cm) wide units.