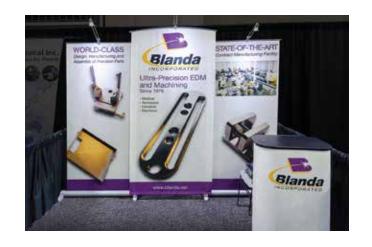

## **Multiple Units Create a Full Display**

Banner stand units can be used individually or positioned to create an inline display that fits within a 10' (3 m) exhibit space. Complement your display with additional Skyline accessories like tables, tablet mounts and more.

### Because of their ease and mobility, banner stands are perfect for many applications like trade shows, special events,

recruiting fairs, lobbies and more.

Ensure brand consistency throughout your organization by making available a fleet of company-approved banner stands. Skyline can provide storage and manage them for you.