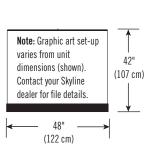

# **Banner Stand 3000-R**

Shock-corded support pole and retractable design makes for easy set up. Units can be used alone or designed to be used together for use as a backwall display in a typical 10' (3 m) booth space. 34- and 48-inch (86 / 122 cm) wide units are available.