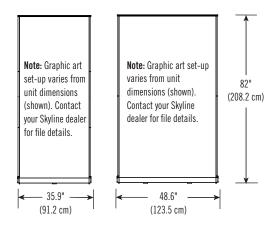

# **Specifications**

### **Exalt® Inline Display**

Weight: 30.8 lbs. (14 kg)

### Myriad® Inline Display

Weight: 26 lbs. (11.8 kg)

### **Shapes Collection**

Weight: 13.2 lbs. (6 kg)

### Banner Stand 3000-R

Weight: 8.3 lbs. (3.8 kg)

Weight: 10.8 lbs. (4.9 kg)

### Weight: 9.5 lbs. (4.3 kg)

### **Duet® Double-Sided**

Weight: 18 lbs. (8.2 kg)

Weight: 15 lbs. (6.8 kg)