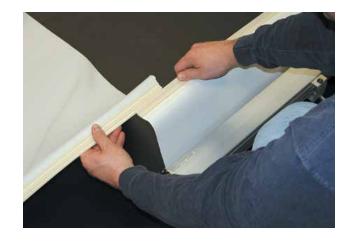

# **Easy to Change Graphics**

Skyline banner stand bases feature the Skyline Graphic Exchange System. This allows you to easily change your panel without investing in new hardware — even on the show floor. Change your graphics to target specific show audiences or to update your look or message.