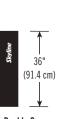

### **Carrying Cases**

Soft-sided cases include shoulder strap and handles.

(12.7 x 12.7 cm) 1.3 lbs. (.6 kg)

**Double Case** 5" x 9" (12.7 x 22.9 cm) 1.8 lbs. (.8 kg)

5" x 5" (12.7 x 12.7 cm) 1.7 lbs. (.8 kg)