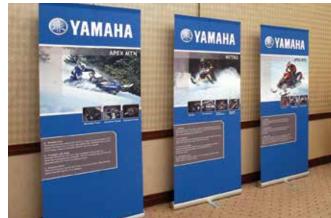

# **Exhibit With Convenience & Ease**

Great for do-it-yourself exhibitors. Banner stands are a popular choice for exhibitors who want convenience and ease. Skyline retractable banner stand displays provide a big graphic look yet are lightweight, cost-effective and durable.

# **Banner Stand 3000-R**

Shock-corded support pole and retractable design makes for easy set up. Units can be used alone or designed to be used together for use as a backwall display in a typical 10' (3 m) booth space. 34- and 48-inch (86 / 122 cm) wide units are available.