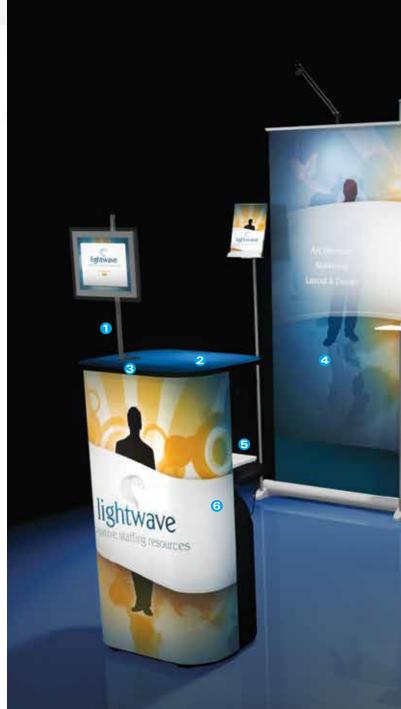

#### 1 Accessory Pole

Supports a digital picture player, shelf or literature holder, which are easy to attach and add functionality.

#### **2** Counter Top

Graphic or laminate surface is perfect for taking leads or displaying product.

#### **3** Wire Management

Built-in wire management conceals cords for a clean look.

#### **4** Brilliant Graphics

Printed in-house by experts using the latest technology.

#### **5** Accessory Tray

Accessory storage tray converts to a shelf to support a laptop or other useful exhibiting items. The tray stores and protects three exhibit lights and multiple accessories.

#### 6 Graphic Table Wrap

Match your display graphics for a cohesive brand presentation. Graphic wrap is easy to install and change out when your message changes.