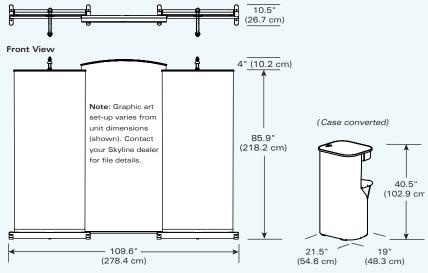

Which banner stand display is right for you? Arrive works with Skyline  $\mathsf{Exalt}^{\circledast}$  and  $\mathsf{Myriad}^{\circledast}$  banner stand systems.

### **Myriad® Banner Stand**

Myriad gives you a full inline display with just two lightweight banner stand units and a center fabric graphic panel. Myriad's built-in merchandising system combines the ability to display product or literature with the ease and convenience of a banner stand.