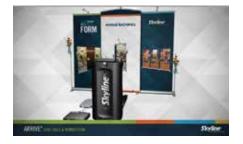

## **ARRIVE**<sup>®</sup> Portable Display & Workstation

Arrive® Display System – Display & Workstation In One Case!

# **Arrive In Style With Ease**

Arrive<sup>®</sup> gives you an entire banner stand display and highly-functional workstation in one easy-to-manage shippable case. Arrive easily converts from protective case to workstation so you can be ready to exhibit in less than 30 minutes with no case to hide or store. That means no waiting for your case after the show.

### **Single-Case Portability!**

Arrive holds an entire 10' (3 m) banner stand display along with accessories and graphic wrap that transform your case into a branded workstation. Arrive case features a table top, graphic wrap, integral shelf, wire management and optional accessories to fit your needs.