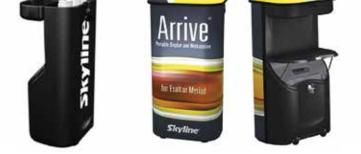

### **Single-Case Portability!**

Arrive holds an entire 10' (3 m) banner stand display along with accessories and graphic wrap that transform your case into a branded workstation. Arrive case features a table top, graphic wrap, integral shelf, wire management and optional accessories to fit your needs.

## The Magic of Arrive<sup>®</sup> – Everything In One Case!

Arrive with everything you need. Arrive<sup>®</sup> quickly transforms from a single banner stand case into a complete 10' (3 m) display and functional workstation tailored to fit your brand and show objectives.

**Quick, Easy Installation** In just a few steps, Arrive goes from case to stylish workstation.

See the Magic of Arrive! See the all features of the smartly-designed Arrive system. skyline.com/product-videos/arrive