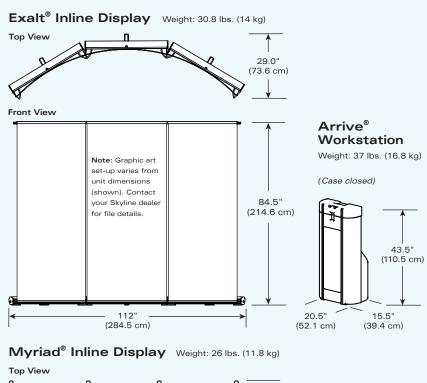

Which banner stand display is right for you? Arrive works with Skyline  $\mathsf{Exalt}^{\circledast}$  and  $\mathsf{Myriad}^{\circledast}$  banner stand systems.

### **Exalt® Curved Banner Stand**

The classic curved look and the ease of a banner stand! Exalt can be used in a linear format or, with the simple flick of levers, Exalt converts from linear to curved.

## **ARRIVE**<sup>®</sup> Portable Display & Workstation

Arrive® Display System – Display & Workstation In One Case!

### **Single-Case Portability!**

Arrive holds an entire 10' (3 m) banner stand display along with accessories and graphic wrap that transform your case into a branded workstation. Arrive case features a table top, graphic wrap, integral shelf, wire management and optional accessories to fit your needs.