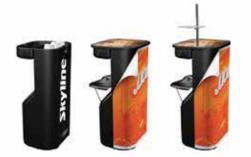

### **Single-Case Portability!**

Arrive holds an entire 10' (3 m) banner stand display along with accessories and graphic wrap that transform your case into a branded workstation. Arrive case features a table top, graphic wrap, integral shelf, wire management and optional accessories to fit your needs.

## The Magic of Arrive<sup>®</sup> – Everything In One Case!

Arrive with everything you need. Arrive<sup>®</sup> quickly transforms from a single banner stand case into a complete 10' (3 m) display and functional workstation tailored to fit your brand and show objectives.