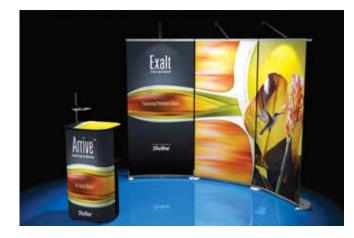

Which banner stand display is right for you? Arrive works with Skyline  $\mathsf{Exalt}^{\circledast}$  and  $\mathsf{Myriad}^{\circledast}$  banner stand systems.

### **Exalt® Curved Banner Stand**

The classic curved look and the ease of a banner stand! Exalt can be used in a linear format or, with the simple flick of levers, Exalt converts from linear to curved.

## The Magic of Arrive<sup>®</sup> – Everything In One Case!

Arrive with everything you need. Arrive<sup>®</sup> quickly transforms from a single banner stand case into a complete 10' (3 m) display and functional workstation tailored to fit your brand and show objectives.