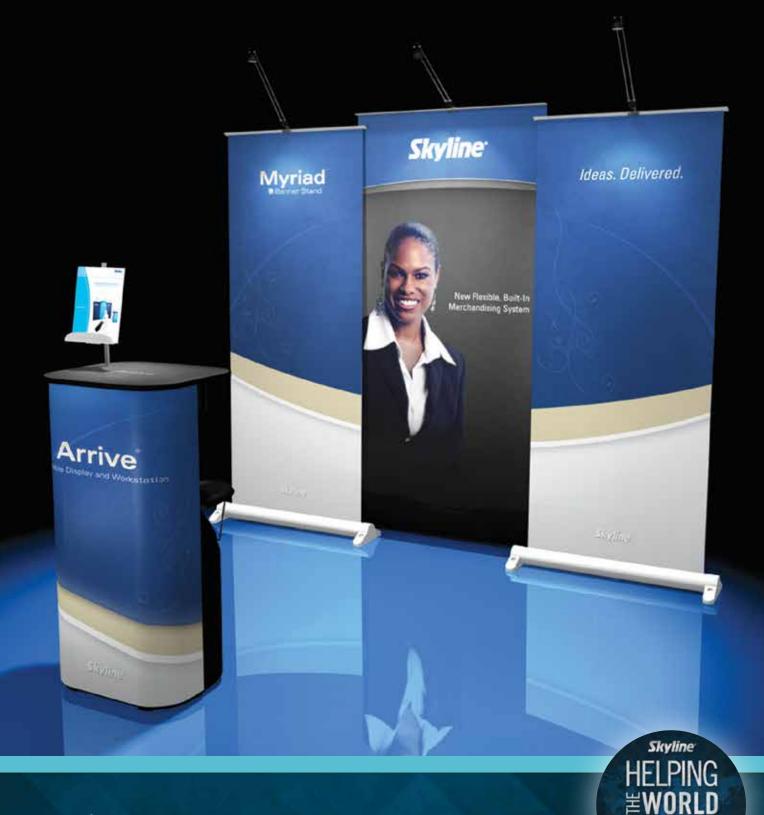

## **ARRIVE**<sup>®</sup> Portable Display & Workstation

Arrive® Display System – Display & Workstation In One Case!

# **Arrive In Style With Ease**

Arrive<sup>®</sup> gives you an entire banner stand display and highly-functional workstation in one easy-to-manage shippable case. Arrive easily converts from protective case to workstation so you can be ready to exhibit in less than 30 minutes with no case to hide or store. That means no waiting for your case after the show.

### **Single-Case Portability!**

Arrive holds an entire 10' (3 m) banner stand display along with accessories and graphic wrap that transform your case into a branded workstation. Arrive case features a table top, graphic wrap, integral shelf, wire management and optional accessories to fit your needs.

Which banner stand display is right for you? Arrive works with Skyline  $\mathsf{Exalt}^{\circledast}$  and  $\mathsf{Myriad}^{\circledast}$  banner stand systems.

### **Myriad® Banner Stand**

Myriad gives you a full inline display with just two lightweight banner stand units and a center fabric graphic panel. Myriad's built-in merchandising system combines the ability to display product or literature with the ease and convenience of a banner stand.